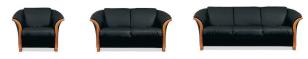

**Ekornes Manhattan** 

Cosmopolitan and elegant, the Ekornes Manhattan is one of our most popular sofas. Refined with the gently sloping contours, the Manhattan is a stunning example of an original Stressless design. With a fixed back and curved wood finishes, the Manhattan is for those with an evolved sense of style. The Manhattan is available in a traditional three seat sofa, a two seat loveseat, and chair.