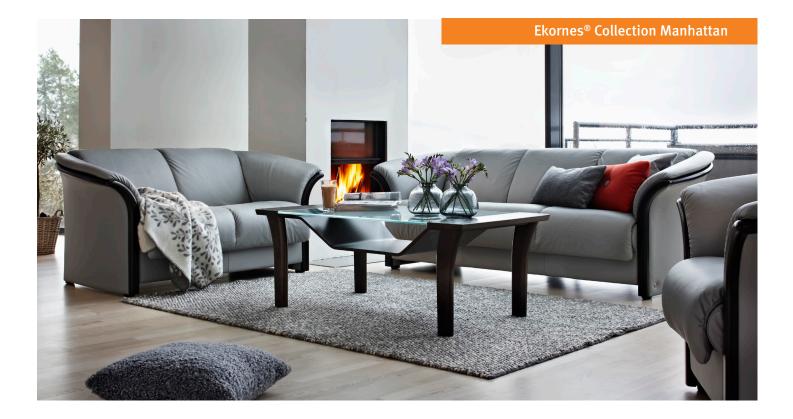

**Ekornes Manhattan** 

Cosmopolitan and elegant, the Ekornes Manhattan is one of our most popular sofas. Refined with the gently sloping contours, the Manhattan is a stunning example of an original Stressless design. With a fixed back and curved wood finishes, the Manhattan is for those with an evolved sense of style. The Manhattan is available in a traditional three seat sofa, a two seat loveseat, and chair.