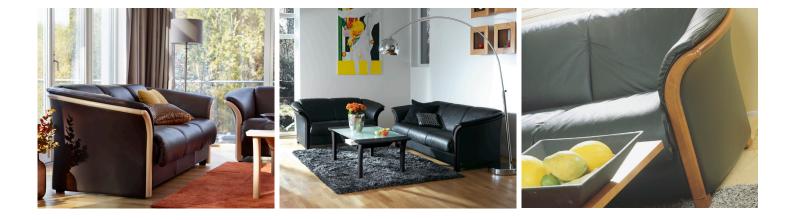

**Ekornes Manhattan** 

Cosmopolitan and elegant, the Ekornes Manhattan is one of our most popular sofas. Refined with the gently sloping contours, the Manhattan is a stunning example of an original Stressless design. With a fixed back and curved wood finishes, the Manhattan is for those with an evolved sense of style. The Manhattan is available in a traditional three seat sofa, a two seat loveseat, and chair.