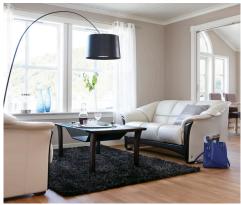

**Ekornes Oslo** 

Cosmopolitan and elegant, the Ekornes Oslo is one of our most opulent sofas. With the gently sloping contours, plush detailing and generous proportions the Oslo is a stunning example of contemporary Scandinavian design. With a fixed back and curved wood, and overlapping arm details, the Oslo is for those with an dramatic sense of style. The Oslo is available in a four seat sofa, a three seat, and chair.