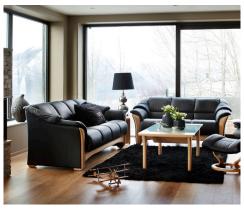

**Ekornes Oslo** 

Cosmopolitan and elegant, the Ekornes Oslo is one of our most opulent sofas. With the gently sloping contours, plush detailing and generous proportions the Oslo is a stunning example of contemporary Scandinavian design. With a fixed back and curved wood, and overlapping arm details, the Oslo is for those with an dramatic sense of style. The Oslo is available in a four seat sofa, a three seat, and chair.