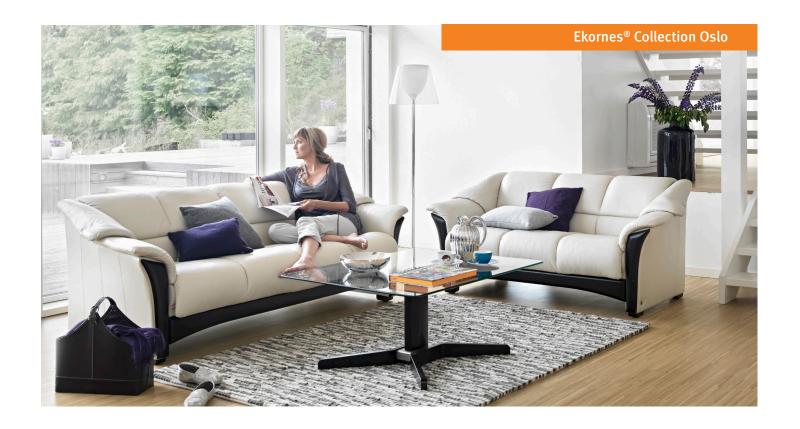

**Ekornes Oslo** 

Cosmopolitan and elegant, the Ekornes Oslo is one of our most opulent sofas. With the gently sloping contours, plush detailing and generous proportions the Oslo is a stunning example of contemporary Scandinavian design. With a fixed back and curved wood, and overlapping arm details, the Oslo is for those with an dramatic sense of style. The Oslo is available in a four seat sofa, a three seat, and chair.