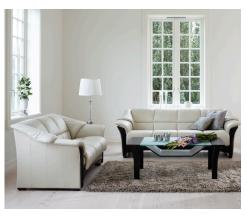

Cosmopolitan and elegant, the Ekornes Oslo is one of our most opulent sofas. With the gently sloping contours, plush detailing and generous proportions the Oslo is a stunning example of contemporary Scandinavian design. With a fixed back and curved wood, and overlapping arm details, the Oslo is for those with an dramatic sense of style. The Oslo is available in a four seat sofa, a three seat, and chair.