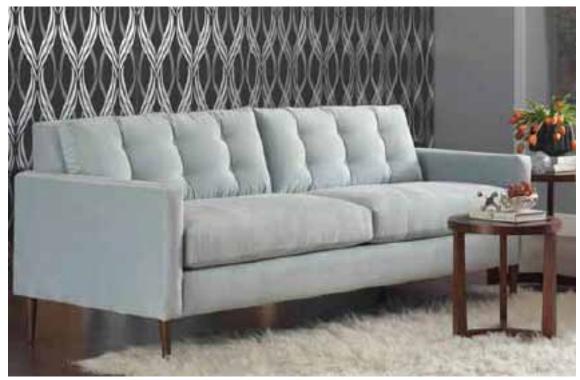

## frampton sofa collection

frampton sofa | 86"w x 36"d x 33"h

frampton chair | 34"w x 36"d x 33"h

frampton sofa | tapered wood leg | button back only

Scale: 1/8"=1'

LAF + RAF Chaise: 36"w (chaise not avail. for Hampton)

wilton sofa | wood plinth base | button seat + back

The **Frampton Sofa Collection** offers mid-century stying at its finest--brought up to date with plush ergonomic seating comfort. Solidly constructed with a corner-blocked and kiln-dried hardwood frame. Dacron-wrapped seat cushions offer superior quality and comfort. The finely tailored button tufting (optional) and narrow arms give the Frampton a sophisticated feel which blends easily with Retro or Modern surroundings. Made in USA. **Finish Options:** Available in over 200 fabrics and 25 leathers. Available with Tapered Wood Leg or Wood Plinth base in multiple stains.