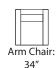

## frampton sofa collection

frampton sofa | 86"w x 36"d x 33"h

frampton chair | 34"w x 36"d x 33"h

frampton sofa | tapered wood leg | button back only

Scale: 1/8"=1'

LAF + RAF Chaise: 36"w (chaise not avail. for Hampton)