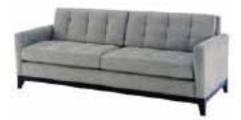

## frampton sofa collection

frampton sofa | 86"w x 36"d x 33"h

frampton chair | 34"w x 36"d x 33"h

frampton sofa | tapered wood leg | button back only

Scale: 1/8"=1'

LAF + RAF Chaise: 36"w (chaise not avail. for Hampton)

wilton sofa | wood plinth base | button seat + back

The **Frampton Sofa Collection** offers mid-century stying at its finest--brought up to date with plush ergonomic seating comfort. Solidly constructed with a corner-blocked and kiln-dried hardwood frame. Dacron-wrapped seat cushions offer superior quality and comfort. The finely tailored button tufting (optional) and narrow arms give the Frampton a sophisticated feel which blends easily with Retro or Modern surroundings. Made in USA. **Finish Options:** Available in over 200 fabrics and 25 leathers. Available with Tapered Wood Leg or Wood Plinth base in multiple stains.