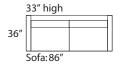

## frampton sofa collection

frampton sofa | 86"w x 36"d x 33"h

frampton chair | 34"w x 36"d x 33"h

frampton sofa | tapered wood leg | button back only

Scale: 1/8"=1'

LAF + RAF Chaise: 36"w (chaise not avail. for Hampton)