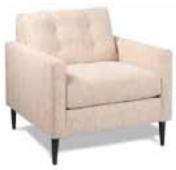

## frampton sofa collection

frampton sofa | 86"w x 36"d x 33"h

frampton chair | 34"w x 36"d x 33"h

frampton sofa | tapered wood leg | button back only

Scale: 1/8"=1'

LAF + RAF Chaise: 36"w (chaise not avail. for Hampton)

wilton sofa | wood plinth base | button seat + back

The **Frampton Sofa Collection** offers mid-century stying at its finest--brought up to date with plush ergonomic seating comfort. Solidly constructed with a corner-blocked and kiln-dried hardwood frame. Dacron-wrapped seat cushions offer superior quality and comfort. The finely tailored button tufting (optional) and narrow arms give the Frampton a sophisticated feel which blends easily with Retro or Modern surroundings. Made in USA. **Finish Options:** Available in over 200 fabrics and 25 leathers. Available with Tapered Wood Leg or Wood Plinth base in multiple stains.