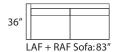

## frampton sofa collection

frampton sofa | 86"w x 36"d x 33"h

frampton chair | 34"w x 36"d x 33"h

frampton sofa | tapered wood leg | button back only

Scale: 1/8"=1'

LAF + RAF Chaise: 36"w (chaise not avail. for Hampton)