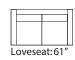

## frampton sofa collection

frampton sofa | 86"w x 36"d x 33"h

frampton chair | 34"w x 36"d x 33"h

frampton sofa | tapered wood leg | button back only

Scale: 1/8"=1'

LAF + RAF Chaise: 36"w (chaise not avail. for Hampton)