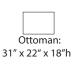

## frampton sofa collection

frampton sofa | 86"w x 36"d x 33"h

frampton chair | 34"w x 36"d x 33"h

frampton sofa | tapered wood leg | button back only

Scale: 1/8"=1'

LAF + RAF Chaise: 36"w (chaise not avail. for Hampton)