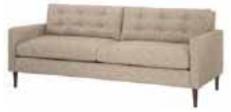

## frampton sofa collection

frampton sofa | 86"w x 36"d x 33"h

frampton chair | 34"w x 36"d x 33"h

frampton sofa | tapered wood leg | button back only

Scale: 1/8"=1'

LAF + RAF Chaise: 36"w (chaise not avail. for Hampton)

wilton sofa | wood plinth base | button seat + back

The **Frampton Sofa Collection** offers mid-century stying at its finest--brought up to date with plush ergonomic seating comfort. Solidly constructed with a corner-blocked and kiln-dried hardwood frame. Dacron-wrapped seat cushions offer superior quality and comfort. The finely tailored button tufting (optional) and narrow arms give the Frampton a sophisticated feel which blends easily with Retro or Modern surroundings. Made in USA. **Finish Options:** Available in over 200 fabrics and 25 leathers. Available with Tapered Wood Leg or Wood Plinth base in multiple stains.